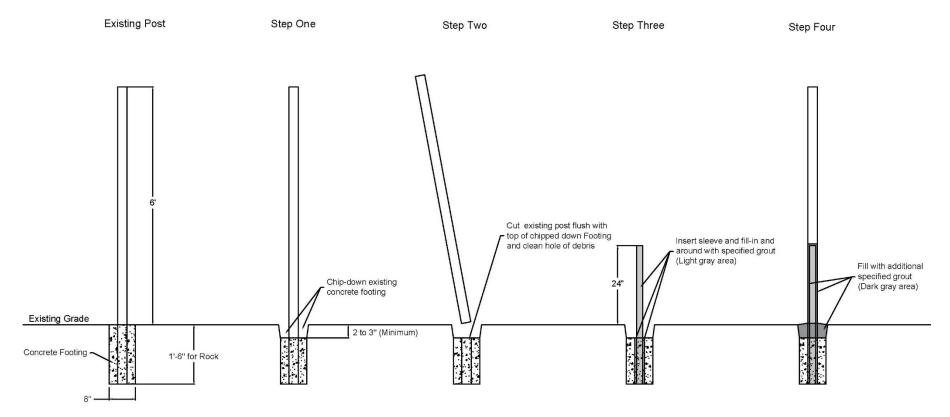

The purpose of Addendum 1 is to revise Exhibit E3: Sleeve Method of Fence Post Installation. Sleeve diameter has been decreased for 2-3/8" line posts and a 2-7/8" line posts. In addition, the Sleeve Size Table will also include a sleeve size for a 1-7/8" existing line post. Refer to the revised Exhibit E3 below:

**Exhibit E3:** Sleeve Method of Post Installation

## **Sleeve Size Table**

| Post Type         | Existing Post Diameter (in) | Sleeve Diameter (in) |
|-------------------|-----------------------------|----------------------|
| Line              | 1-7/8                       | #8 Grade 60 Rebar    |
| Line              | 2-3/8                       | 1-5/8                |
| Terminal / Corner | 2-7/8                       | 1-7/8                |
| Gate              | 4                           | 2-7/8                |